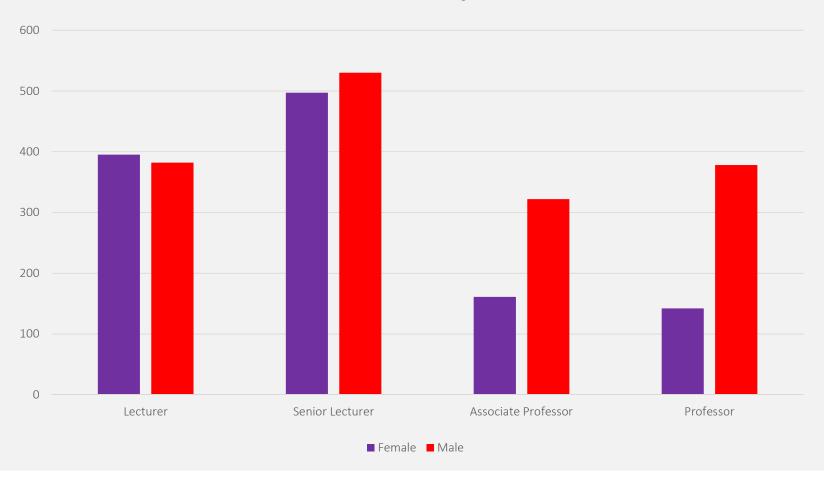

## Women in Science in New Zealand

By the numbers



#### The statistics project

 Not a definitive analysis but a way of tracking where there may be gaps and changes over time for women in science in New Zealand



- 2018-19 new data collected
- 2020-21 data analysis





# Enrolment at secondary school











































# Enrolment in tertiary studies











### Employment in STEM















#### Senior managers employed in STEM





#### Staff at tertiary institutions





#### Tenured staff at tertiary institutions









#### Percentage of females at each stage of career





#### **Average median salary at Crown Research Institutes**





#### Sources of data

- Ministry of Education educationcounts.govt.nz
- Statistics New Zealand stats.govt.nz
- CRIs
  - AgResearch
  - ESR
  - GNS
  - Manaaki Whenua Landcare Research
  - NIWA
  - Plant & Food Research
  - Scion
- Tertiary institutions
  - AUT
  - Massey University
  - NMIT
  - Unitec
  - · University of Auckland
  - University of Canterbury
  - University of Waikato



#### Who did the work?

#### Heloise Pavanato

- Submitted PhD in Statistics (waiting for oral defence)
- Background in statistical ecology and marine science
- Came to NZ from Brazil for her PhD studies

#### **Emma Timewell**

National Convenor of AWIS









## THANKS FOR WAT