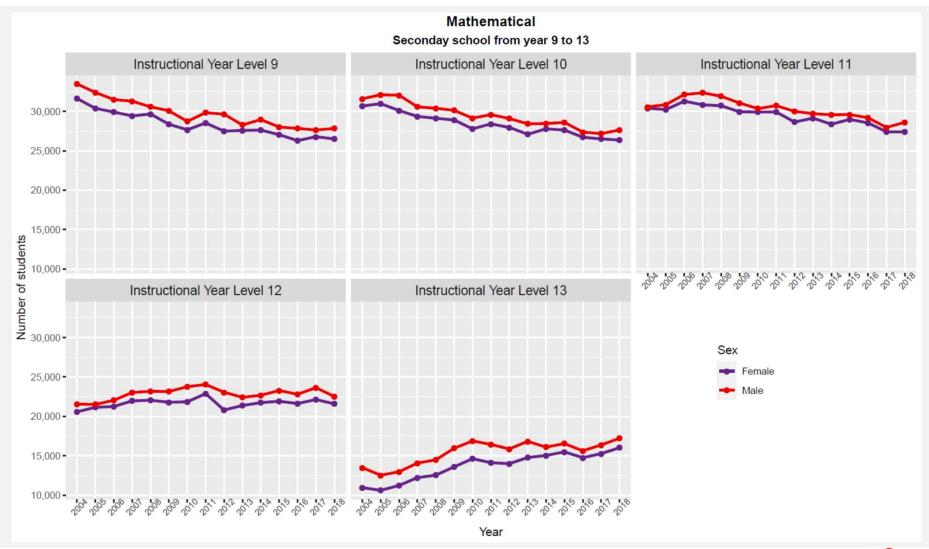

## Women in Science in New Zealand

By the numbers



#### The statistics project

 Not a definitive analysis but a way of tracking where there may be gaps and changes over time for women in science in New Zealand



- 2018-19 new data collected
- 2020-21 data analysis





# Enrolment at secondary school











































# Enrolment in tertiary studies











### Employment in STEM















#### Senior managers employed in STEM





#### Staff at tertiary institutions





#### Tenured staff at tertiary institutions









#### Percentage of females at each stage of career





#### **Average median salary at Crown Research Institutes**





#### Sources of data

- Ministry of Education educationcounts.govt.nz
- Statistics New Zealand stats.govt.nz
- CRIs
  - AgResearch
  - ESR
  - GNS
  - Manaaki Whenua Landcare Research
  - NIWA
  - Plant & Food Research
  - Scion
- Tertiary institutions
  - AUT
  - Massey University
  - NMIT
  - Unitec
  - · University of Auckland
  - University of Canterbury
  - University of Waikato



#### Who did the work?

#### Heloise Pavana