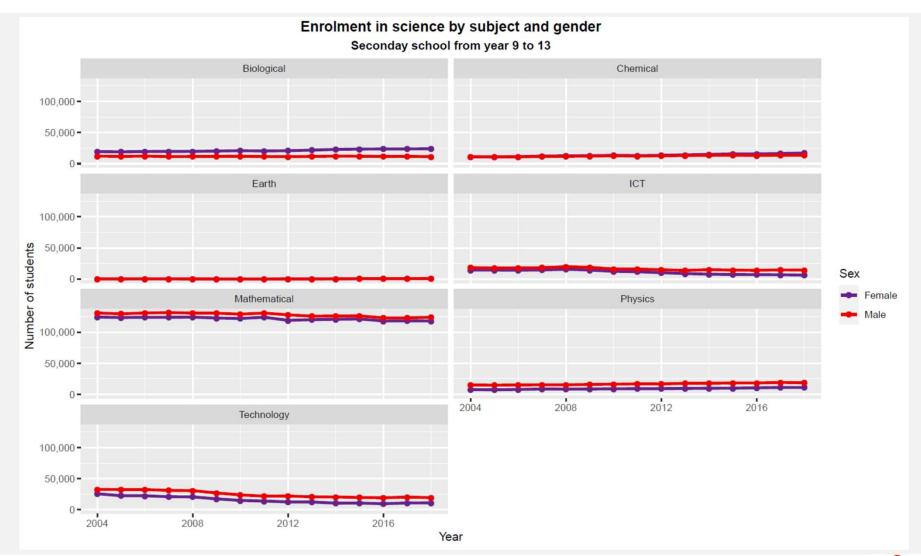

## Women in Science in New Zealand

By the numbers



#### The statistics project

 Not a definitive analysis but a way of tracking where there may be gaps and changes over time for women in science in New Zealand



- 2018-19 new data collected
- 2020-21 data analysis





# Enrolment at secondary school











































# Enrolment in tertiary studies











### Employment in STEM















#### Senior managers employed in STEM





#### Staff at tertiary institutions





#### Tenured staff at tertiary institutions









#### Percentage of females at each stage of career





#### **Average median salary at Crown Research Institutes**





#### Sources of data

- Ministry of Education educationcounts.govt.nz
- Statistics New Zealand stats.govt.nz
- CRIs
  - AgResearch
  - ESR
  - GNS
  - Manaaki Whenua Landcare Research
  - NIWA
  - Plant & Food Research
  - Scion
- Tertiary institutions
  - AUT
  - Massey University
  - NMIT
  - Unitec
  - · University of Auckland
  - University of Canterbury
  - University of Waikato



#### Who did the work?

#### He