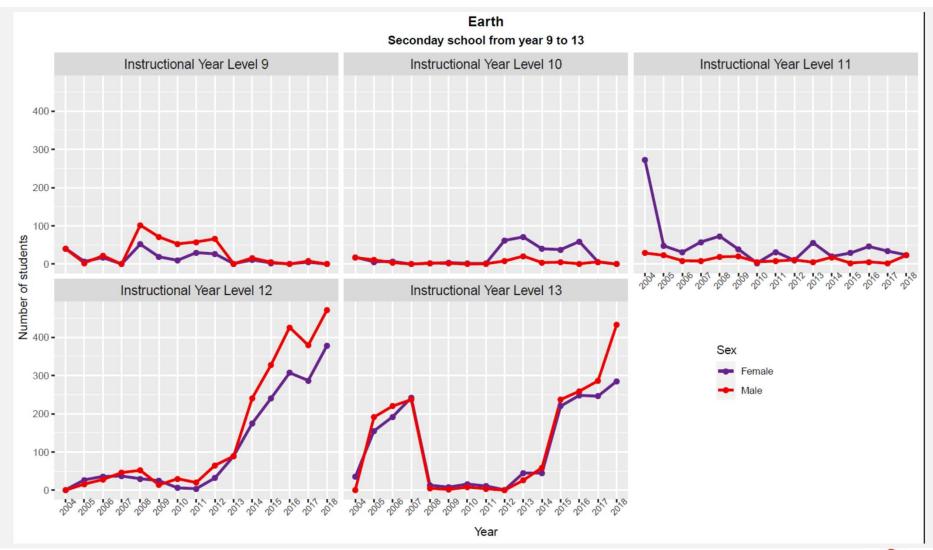

## Women in Science in New Zealand

By the numbers



#### The statistics project

 Not a definitive analysis but a way of tracking where there may be gaps and changes over time for women in science in New Zealand



- 2018-19 new data collected
- 2020-21 data analysis





# Enrolment at secondary school











































# Enrolment in tertiary studies











### Employment in STEM















#### Senior managers employed in STEM





#### Staff at tertiary institutions





#### Tenured staff at tertiary institutions









#### Percentage of females at each stage of career





#### **Average median salary at Crown Research Institutes**





#### Sources of data

- Ministry of Education educationcounts.govt.nz
- Statistics New Zealand stats.govt.nz
- CRIs
  - AgResearch
  - ESR
  - GNS
  - Manaaki Whenua Landcare Research
  - NIWA
  - Plant & Food Research
  - Scion
- Tertiary institutions
  - AUT
  - Massey University
  - NMIT
  - Unitec
  - · University of Auckland
  - University of Canterbury
  - University of Waikato



#### Who did the work?

#### Heloise Pavanato

- Submitted