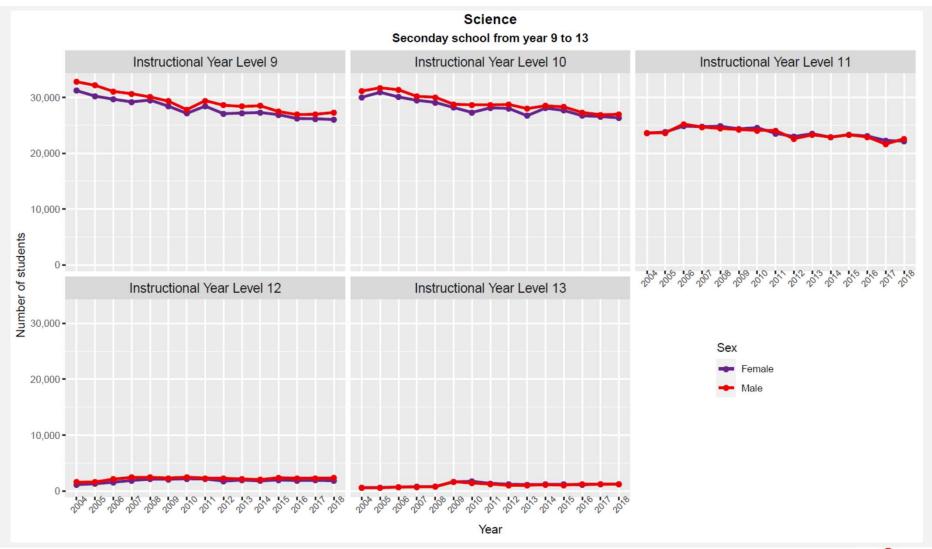

## Women in Science in New Zealand

By the numbers



#### The statistics project

 Not a definitive analysis but a way of tracking where there may be gaps and changes over time for women in science in New Zealand



- 2018-19 new data collected
- 2020-21 data analysis





# Enrolment at secondary school











































# Enrolment in tertiary studies











### Employment in STEM















#### Senior managers employed in STEM





#### Staff at tertiary institutions





#### Tenured staff at tertiary institutions









#### Percentage of females at each stage of career





#### **Average median salary at Crown Research Institutes**





#### Sources of data

- Ministry of Education educationcounts.govt.nz
- Statistics New Zealand stats.govt.nz
- CRIs
  - AgResearch
  - ESR
  - GNS
  - Manaaki Whenua Landcare Research
  - NIWA
  - Plant & Food Research
  - Scion
- Tertiary institutions
  - AUT
  - Massey University
  - NMIT
  - Unitec
  - · University of Auckland
  - University of Canterbury
  - University of Waikato



#### Who did the work?

#### Heloise Pa