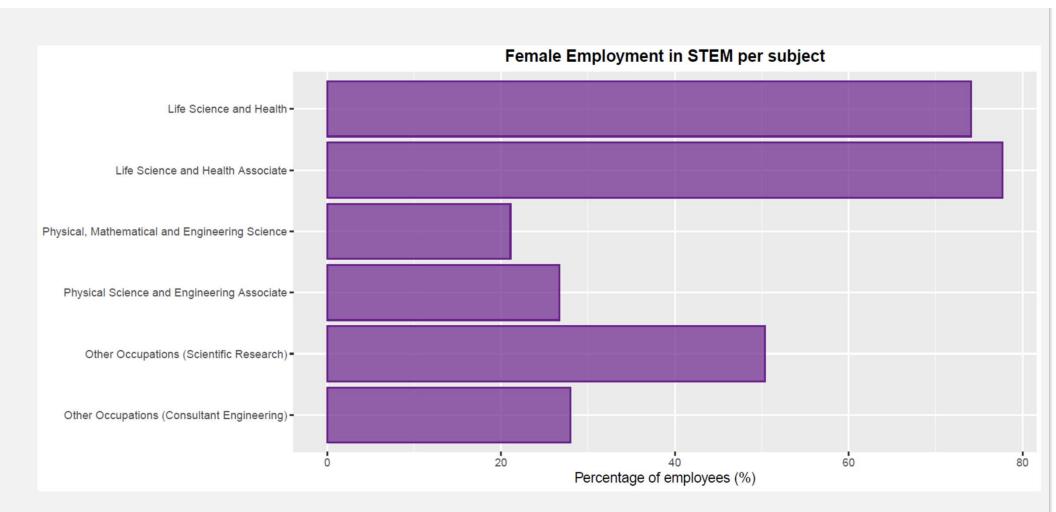

## Women in Science in New Zealand

By the numbers



#### The statistics project

 Not a definitive analysis but a way of tracking where there may be gaps and changes over time for women in science in New Zealand



- 2018-19 new data collected
- 2020-21 data analysis





# Enrolment at secondary school











































# Enrolment in tertiary studies











### Employment in STEM















#### Senior managers employed in STEM





#### Staff at tertiary institutions





#### Tenured staff at tertiary institutions









#### Percentage of females at each stage of career





#### **Average median salary at Crown Research Institutes**





#### Sources of data

- Ministry of Education educationcounts.govt.nz
- Statistics New Zealand stats.govt.nz
- CRIs
  - AgResearch
  - ESR
  - GNS
  - Manaaki Whenua Landcare Research
  - NIWA
  - Plant & Food Research
  - Scion
- Tertiary institutions
  - AUT
  - Massey University
  - NMIT
  - Unitec
  - · University of Auckland
  - University of Canterbury
  - University of Waikato



#### Who did the work?

#### Heloise Pavanato

- Submitted PhD in Statistics (waiting for oral defence)
- Background in statistical ecology and mari