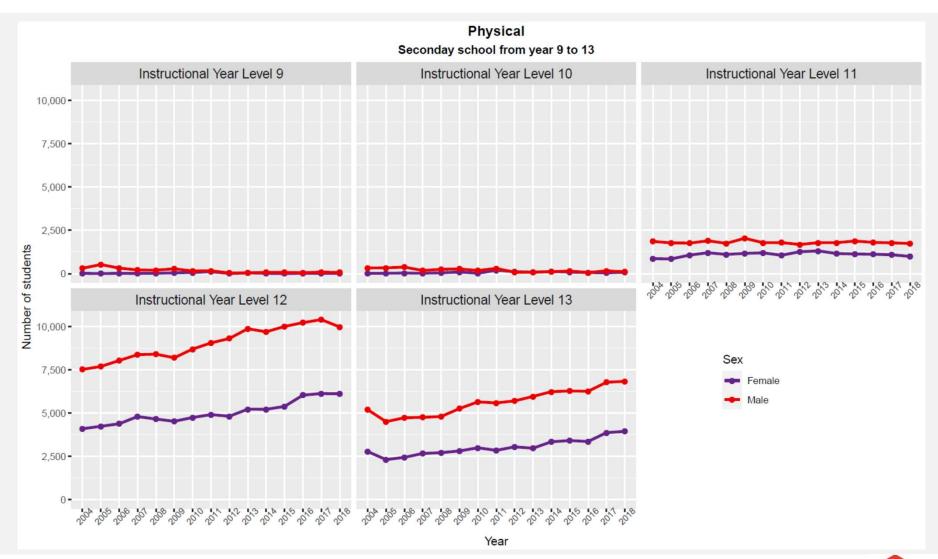

## Women in Science in New Zealand

By the numbers



#### The statistics project

 Not a definitive analysis but a way of tracking where there may be gaps and changes over time for women in science in New Zealand



- 2018-19 new data collected
- 2020-21 data analysis





# Enrolment at secondary school











































# Enrolment in tertiary studies











### Employment in STEM















#### Senior managers employed in STEM





#### Staff at tertiary institutions





#### Tenured staff at tertiary institutions









#### Percentage of females at each stage of career





#### **Average median salary at Crown Research Institutes**





#### Sources of data

- Ministry of Education educationcounts.govt.nz
- Statistics New Zealand stats.govt.nz
- CRIs
  - AgResearch
  - ESR
  - GNS
  - Manaaki Whenua Landcare Research
  - NIWA
  - Plant & Food Research
  - Scion
- Tertiary institutions
  - AUT
  - Massey University
  - NMIT
  - Unitec
  - · University of Auckland
  - University of Canterbury
  - University of Waikato



#### Who did the work?

#### Heloise Pavanato

- Submit