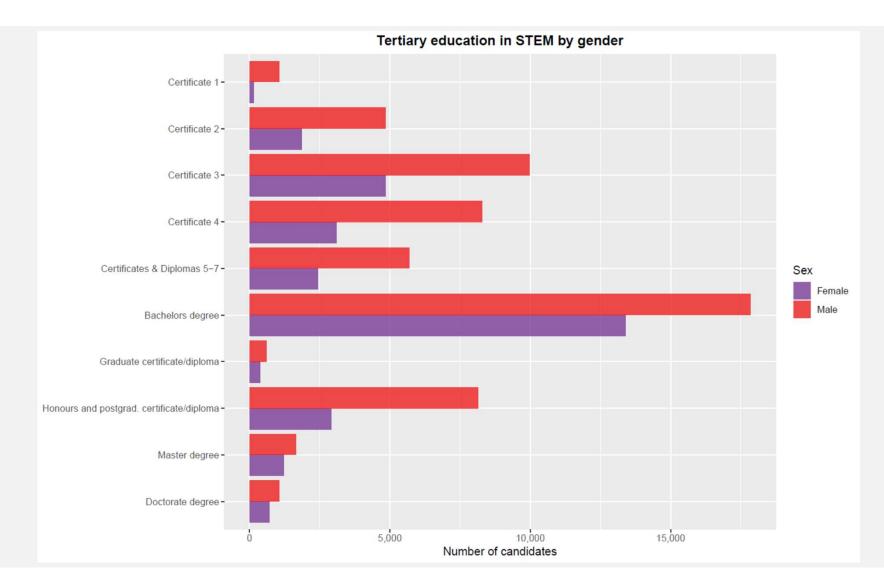

## Women in Science in New Zealand

By the numbers



#### The statistics project

 Not a definitive analysis but a way of tracking where there may be gaps and changes over time for women in science in New Zealand



- 2018-19 new data collected
- 2020-21 data analysis





# Enrolment at secondary school











































# Enrolment in tertiary studies











### Employment in STEM















#### Senior managers employed in STEM





#### Staff at tertiary institutions





#### Tenured staff at tertiary institutions









#### Percentage of females at each stage of career





#### **Average median salary at Crown Research Institutes**





#### Sources of data

- Ministry of Education educationcounts.govt.nz
- Statistics New Zealand stats.govt.nz
- CRIs
  - AgResearch
  - ESR
  - GNS
  - Manaaki Whenua Landcare Research
  - NIWA
  - Plant & Food Research
  - Scion
- Tertiary institutions
  - AUT
  - Massey University
  - NMIT
  - Unitec
  - · University of Auckland
  - University of Canterbury
  - University of Waikato



#### Who did the work?

#### Heloise Pavanato

- Submitted PhD in Statistics (waiting for oral defence)
-