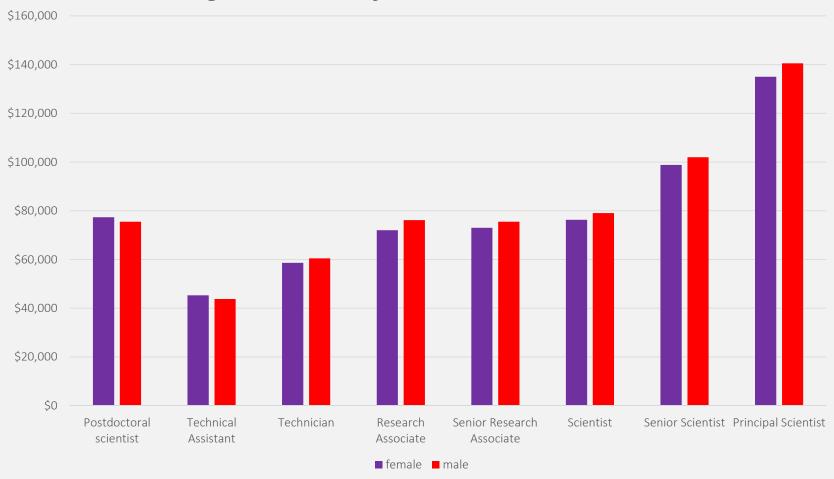

## Women in Science in New Zealand

By the numbers



#### The statistics project

 Not a definitive analysis but a way of tracking where there may be gaps and changes over time for women in science in New Zealand



- 2018-19 new data collected
- 2020-21 data analysis





# Enrolment at secondary school











































# Enrolment in tertiary studies











### Employment in STEM















#### Senior managers employed in STEM





#### Staff at tertiary institutions





#### Tenured staff at tertiary institutions









#### Percentage of females at each stage of career





#### **Average median salary at Crown Research Institutes**





#### Sources of data

- Ministry of Education educationcounts.govt.nz
- Statistics New Zealand stats.govt.nz
- CRIs
  - AgResearch
  - ESR
  - GNS
  - Manaaki Whenua Landcare Research
  - NIWA
  - Plant & Food Research
  - Scion
- Tertiary institutions
  - AUT
  - Massey University
  - NMIT
  - Unitec
  - · University of Auckland
  - University of Canterbury
  - University of Waikato



#### Who did the work?

#### Heloise Pavanato

- Submitted PhD in Statistics (waiting for oral defence)
- Background in statistical ecology and marine science
- Came to NZ from Brazil for her PhD studies

#### **Emma Timewell**

National Convenor of AWIS









## THANKS FOR WATCHING