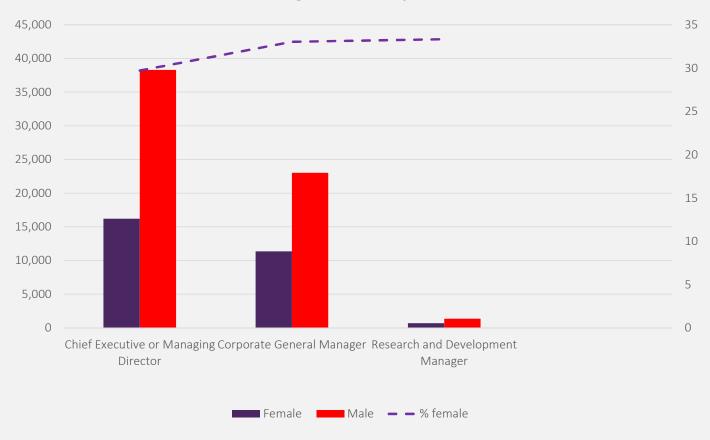

## Women in Science in New Zealand

By the numbers



#### The statistics project

 Not a definitive analysis but a way of tracking where there may be gaps and changes over time for women in science in New Zealand



- 2018-19 new data collected
- 2020-21 data analysis





# Enrolment at secondary school











































# Enrolment in tertiary studies











### Employment in STEM















#### Senior managers employed in STEM





#### Staff at tertiary institutions





#### Tenured staff at tertiary institutions









#### Percentage of females at each stage of career





#### **Average median salary at Crown Research Institutes**





#### Sources of data

- Ministry of Education educationcounts.govt.nz
- Statistics New Zealand stats.govt.nz
- CRIs
  - AgResearch
  - ESR
  - GNS
  - Manaaki Whenua Landcare Research
  - NIWA
  - Plant & Food Research
  - Scion
- Tertiary institutions
  - AUT
  - Massey University
  - NMIT
  - Unitec
  - · University of Auckland
  - University of Canterbury
  - University of Waikato



#### Who did the work?

#### Heloise Pavanato

- Submitted PhD in Statistics (waiting for oral defence)
- Background in statistical ecology and marine science
- Came to NZ from Brazil for her