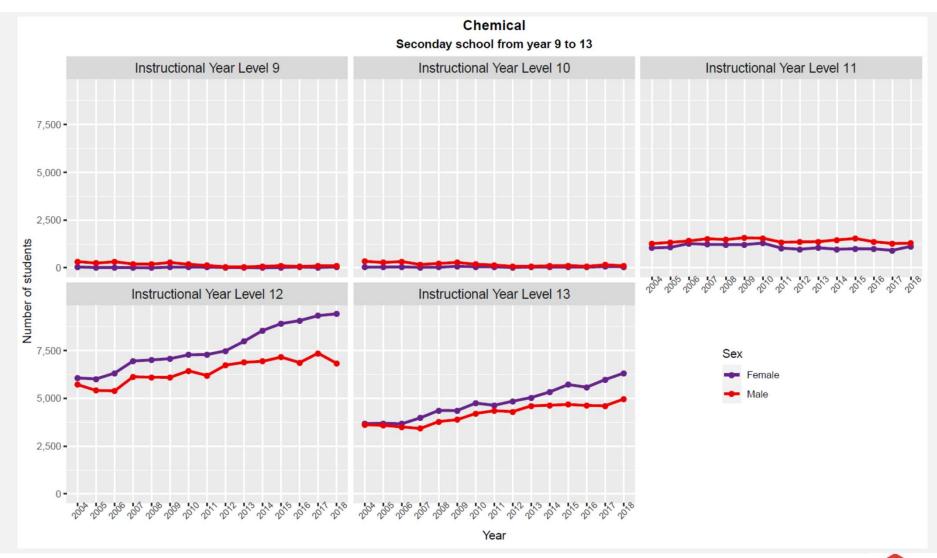

## Women in Science in New Zealand

By the numbers



#### The statistics project

 Not a definitive analysis but a way of tracking where there may be gaps and changes over time for women in science in New Zealand



- 2018-19 new data collected
- 2020-21 data analysis





# Enrolment at secondary school











































# Enrolment in tertiary studies











### Employment in STEM















#### Senior managers employed in STEM





#### Staff at tertiary institutions





#### Tenured staff at tertiary institutions









#### Percentage of females at each stage of career





#### **Average median salary at Crown Research Institutes**





#### Sources of data

- Ministry of Education educationcounts.govt.nz
- Statistics New Zealand stats.govt.nz
- CRIs
  - AgResearch
  - ESR
  - GNS
  - Manaaki Whenua Landcare Research
  - NIWA
  - Plant & Food Research
  - Scion
- Tertiary institutions
  - AUT
  - Massey University
  - NMIT
  - Unitec
  - · University of Auckland
  - University of Canterbury
  - University of Waikato



#### Who did the work?

#### Heloise Pavanato

- Su