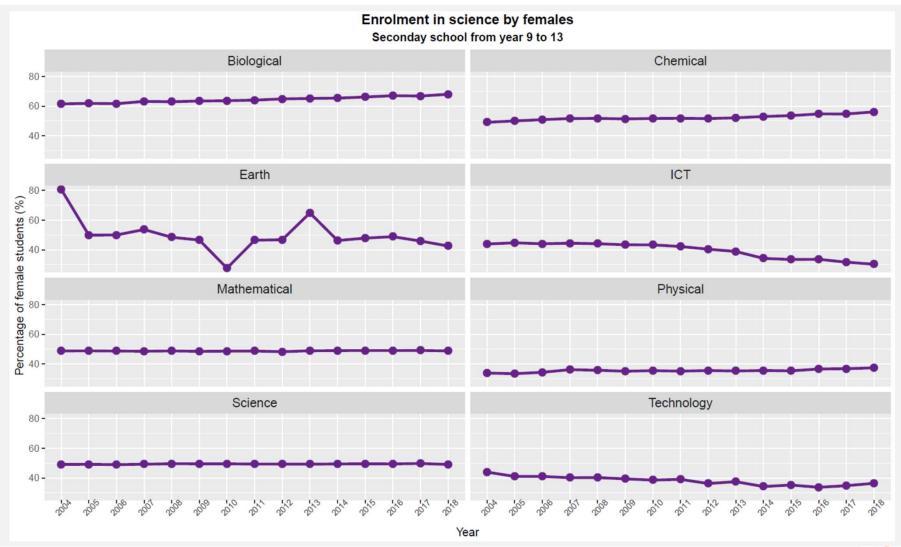

## Women in Science in New Zealand

By the numbers



#### The statistics project

 Not a definitive analysis but a way of tracking where there may be gaps and changes over time for women in science in New Zealand



- 2018-19 new data collected
- 2020-21 data analysis





# Enrolment at secondary school











































# Enrolment in tertiary studies











### Employment in STEM















#### Senior managers employed in STEM





#### Staff at tertiary institutions





#### Tenured staff at tertiary institutions









#### Percentage of females at each stage of career





#### **Average median salary at Crown Research Institutes**





#### Sources of data

- Ministry of Education educationcounts.govt.nz
- Statistics New Zealand stats.govt.nz
- CRIs
  - AgResearch
  - ESR
  - GNS
  - Manaaki Whenua Landcare Research
  - NIWA
  - Plant & Food Research
  - Scion
- Tertiary institutions
  - AUT
  - Massey University
  - NMIT
  - Unitec
  - · University of Auckland
  - University of Canterbury
  - University of Waikato



#### Who did the work?

#### Helois