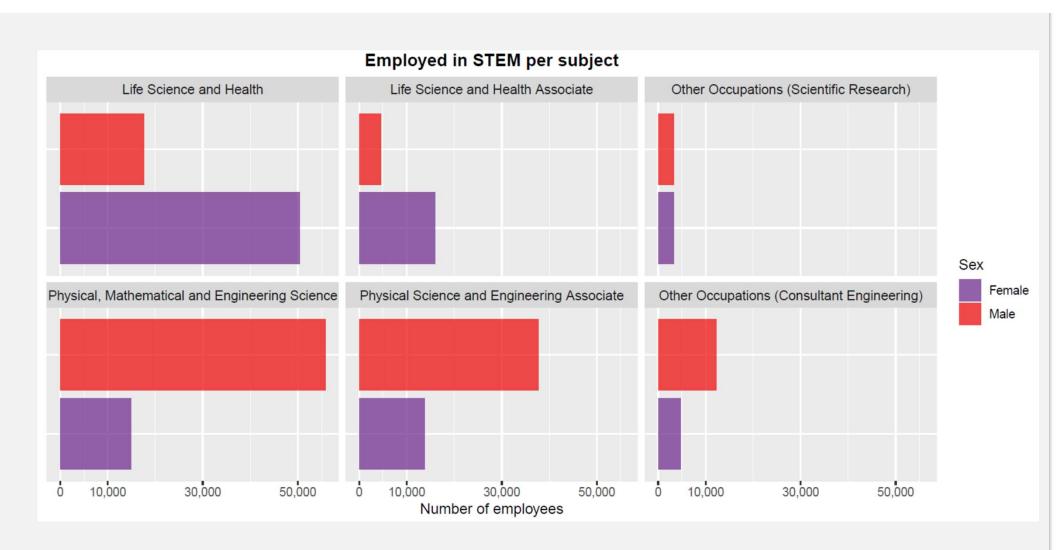

## Women in Science in New Zealand

By the numbers



#### The statistics project

 Not a definitive analysis but a way of tracking where there may be gaps and changes over time for women in science in New Zealand



- 2018-19 new data collected
- 2020-21 data analysis





# Enrolment at secondary school











































# Enrolment in tertiary studies











### Employment in STEM















#### Senior managers employed in STEM





#### Staff at tertiary institutions





#### Tenured staff at tertiary institutions









#### Percentage of females at each stage of career





#### **Average median salary at Crown Research Institutes**





#### Sources of data

- Ministry of Education educationcounts.govt.nz
- Statistics New Zealand stats.govt.nz
- CRIs
  - AgResearch
  - ESR
  - GNS
  - Manaaki Whenua Landcare Research
  - NIWA
  - Plant & Food Research
  - Scion
- Tertiary institutions
  - AUT
  - Massey University
  - NMIT
  - Unitec
  - · University of Auckland
  - University of Canterbury
  - University of Waikato



#### Who did the work?

#### Heloise Pavanato

- Submitted PhD in Statistics (waiting for oral defence)
- Background in statistical ecology and