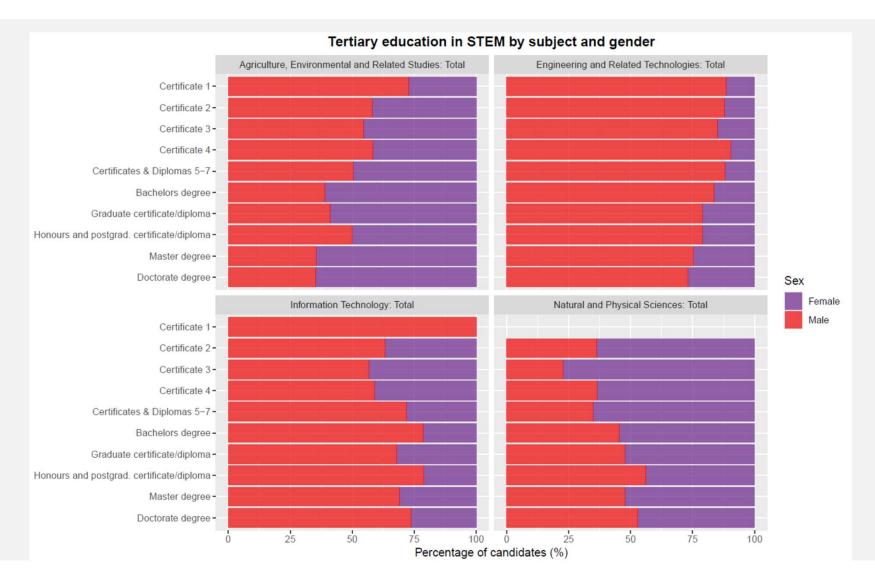

## Women in Science in New Zealand

By the numbers



#### The statistics project

 Not a definitive analysis but a way of tracking where there may be gaps and changes over time for women in science in New Zealand



- 2018-19 new data collected
- 2020-21 data analysis





# Enrolment at secondary school











































# Enrolment in tertiary studies











### Employment in STEM















#### Senior managers employed in STEM





#### Staff at tertiary institutions





#### Tenured staff at tertiary institutions









#### Percentage of females at each stage of career





#### **Average median salary at Crown Research Institutes**





#### Sources of data

- Ministry of Education educationcounts.govt.nz
- Statistics New Zealand stats.govt.nz
- CRIs
  - AgResearch
  - ESR
  - GNS
  - Manaaki Whenua Landcare Research
  - NIWA
  - Plant & Food Research
  - Scion
- Tertiary institutions
  - AUT
  - Massey University
  - NMIT
  - Unitec
  - · University of Auckland
  - University of Canterbury
  - University of Waikato



#### Who did the work?

#### Heloise Pavanato

- Submitted PhD in Statistics (waiting for oral defence)
- Back