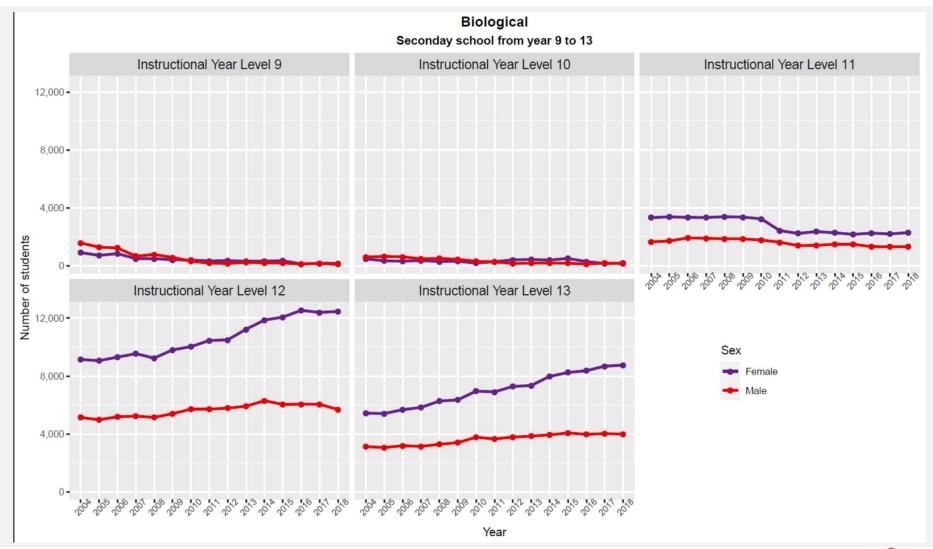

## Women in Science in New Zealand

By the numbers



#### The statistics project

 Not a definitive analysis but a way of tracking where there may be gaps and changes over time for women in science in New Zealand



- 2018-19 new data collected
- 2020-21 data analysis





# Enrolment at secondary school











































# Enrolment in tertiary studies











### Employment in STEM















#### Senior managers employed in STEM





#### Staff at tertiary institutions





#### Tenured staff at tertiary institutions









#### Percentage of females at each stage of career





#### **Average median salary at Crown Research Institutes**





#### Sources of data

- Ministry of Education educationcounts.govt.nz
- Statistics New Zealand stats.govt.nz
- CRIs
  - AgResearch
  - ESR
  - GNS
  - Manaaki Whenua Landcare Research
  - NIWA
  - Plant & Food Research
  - Scion
- Tertiary institutions
  - AUT
  - Massey University
  - NMIT
  - Unitec
  - · University of Auckland
  - University of Canterbury
  - University of Waikato



#### Who did the work?

#### Heloise Pavanato