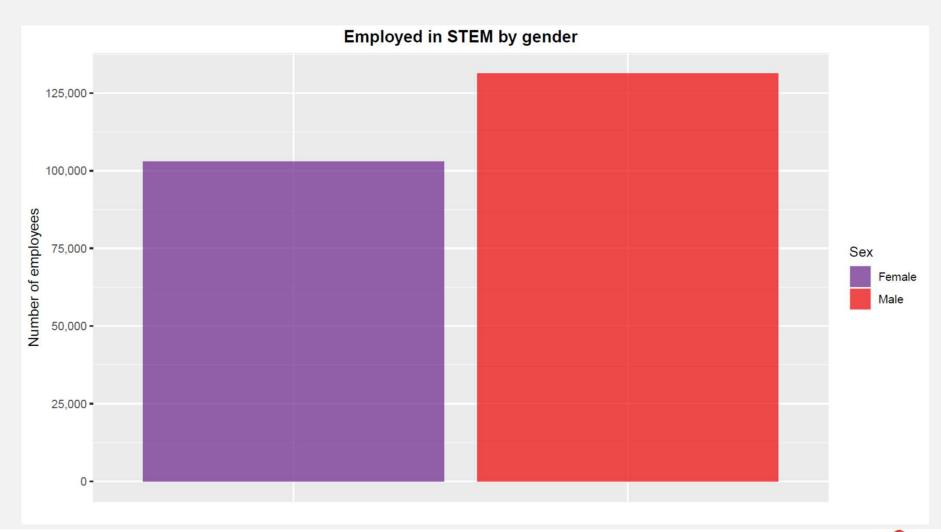

## Women in Science in New Zealand

By the numbers



#### The statistics project

 Not a definitive analysis but a way of tracking where there may be gaps and changes over time for women in science in New Zealand



- 2018-19 new data collected
- 2020-21 data analysis





# Enrolment at secondary school











































# Enrolment in tertiary studies











### Employment in STEM















#### Senior managers employed in STEM





#### Staff at tertiary institutions





#### Tenured staff at tertiary institutions









#### Percentage of females at each stage of career





#### **Average median salary at Crown Research Institutes**





#### Sources of data

- Ministry of Education educationcounts.govt.nz
- Statistics New Zealand stats.govt.nz
- CRIs
  - AgResearch
  - ESR
  - GNS
  - Manaaki Whenua Landcare Research
  - NIWA
  - Plant & Food Research
  - Scion
- Tertiary institutions
  - AUT
  - Massey University
  - NMIT
  - Unitec
  - · University of Auckland
  - University of Canterbury
  - University of Waikato



#### Who did the work?

#### Heloise Pavanato

- Submitted PhD in Statistics (waiting for oral defence)
- Background in statistical ecology