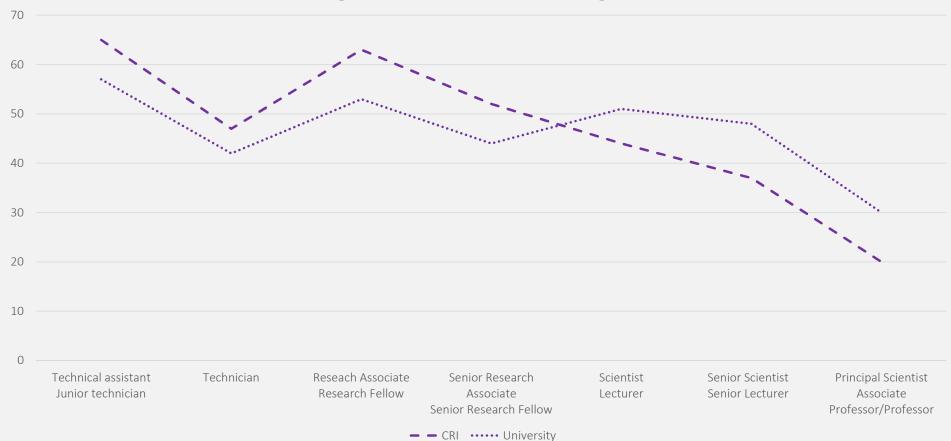

## Women in Science in New Zealand

By the numbers



#### The statistics project

 Not a definitive analysis but a way of tracking where there may be gaps and changes over time for women in science in New Zealand



- 2018-19 new data collected
- 2020-21 data analysis





# Enrolment at secondary school











































# Enrolment in tertiary studies











### Employment in STEM















#### Senior managers employed in STEM





#### Staff at tertiary institutions





#### Tenured staff at tertiary institutions









#### Percentage of females at each stage of career





#### **Average median salary at Crown Research Institutes**





#### Sources of data

- Ministry of Education educationcounts.govt.nz
- Statistics New Zealand stats.govt.nz
- CRIs
  - AgResearch
  - ESR
  - GNS
  - Manaaki Whenua Landcare Research
  - NIWA
  - Plant & Food Research
  - Scion
- Tertiary institutions
  - AUT
  - Massey University
  - NMIT
  - Unitec
  - · University of Auckland
  - University of Canterbury
  - University of Waikato



#### Who did the work?

#### Heloise Pavanato

- Submitted PhD in Statistics (waiting for oral defence)
- Background in statistical ecology and marine science
- Came to NZ from Brazil for her PhD studies

#### **Emma Timewell**

National Convenor of AWIS









## THANKS FOR WATCHING