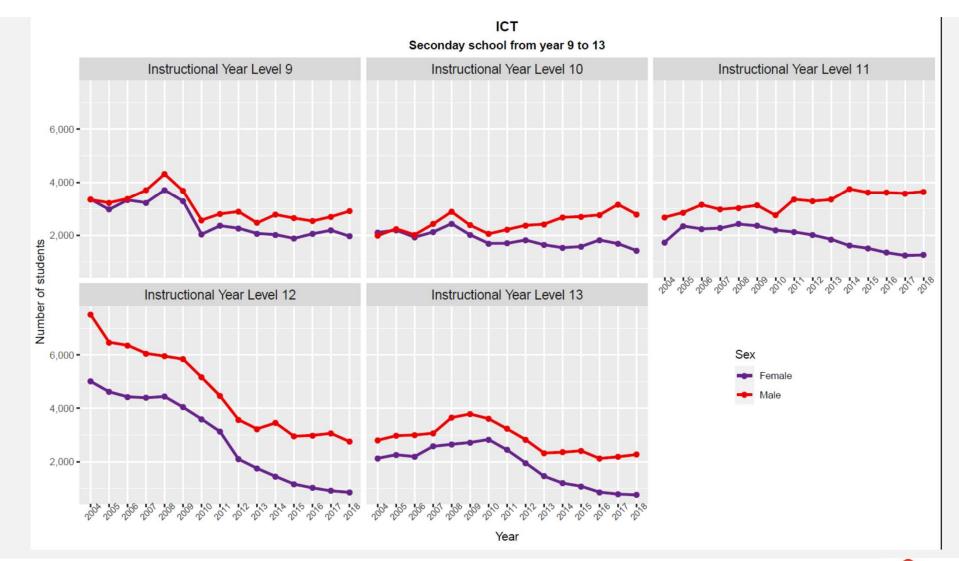

## Women in Science in New Zealand

By the numbers



#### The statistics project

 Not a definitive analysis but a way of tracking where there may be gaps and changes over time for women in science in New Zealand



- 2018-19 new data collected
- 2020-21 data analysis





# Enrolment at secondary school











































# Enrolment in tertiary studies











### Employment in STEM















#### Senior managers employed in STEM





#### Staff at tertiary institutions





#### Tenured staff at tertiary institutions









#### Percentage of females at each stage of career





#### **Average median salary at Crown Research Institutes**





#### Sources of data

- Ministry of Education educationcounts.govt.nz
- Statistics New Zealand stats.govt.nz
- CRIs
  - AgResearch
  - ESR
  - GNS
  - Manaaki Whenua Landcare Research
  - NIWA
  - Plant & Food Research
  - Scion
- Tertiary institutions
  - AUT
  - Massey University
  - NMIT
  - Unitec
  - · University of Auckland
  - University of Canterbury
  - University of Waikato



#### Who did the work?

#### Heloise Pavanato

- Submitted PhD in S