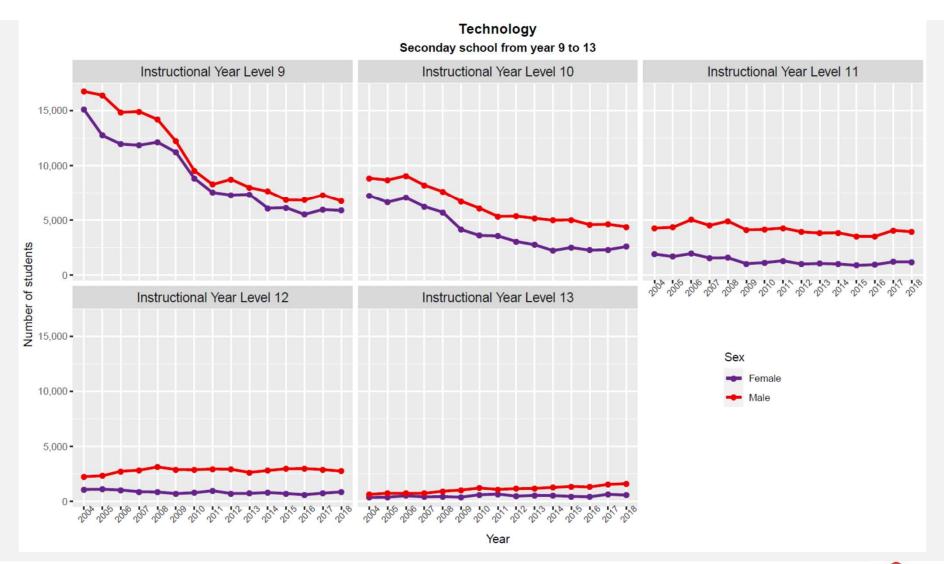

## Women in Science in New Zealand

By the numbers



#### The statistics project

 Not a definitive analysis but a way of tracking where there may be gaps and changes over time for women in science in New Zealand



- 2018-19 new data collected
- 2020-21 data analysis





# Enrolment at secondary school











































# Enrolment in tertiary studies











### Employment in STEM















#### Senior managers employed in STEM





#### Staff at tertiary institutions





#### Tenured staff at tertiary institutions









#### Percentage of females at each stage of career





#### **Average median salary at Crown Research Institutes**





#### Sources of data

- Ministry of Education educationcounts.govt.nz
- Statistics New Zealand stats.govt.nz
- CRIs
  - AgResearch
  - ESR
  - GNS
  - Manaaki Whenua Landcare Research
  - NIWA
  - Plant & Food Research
  - Scion
- Tertiary institutions
  - AUT
  - Massey University
  - NMIT
  - Unitec
  - · University of Auckland
  - University of Canterbury
  - University of Waikato



#### Who did the work?

#### Heloise Pavanato

- Submitted PhD