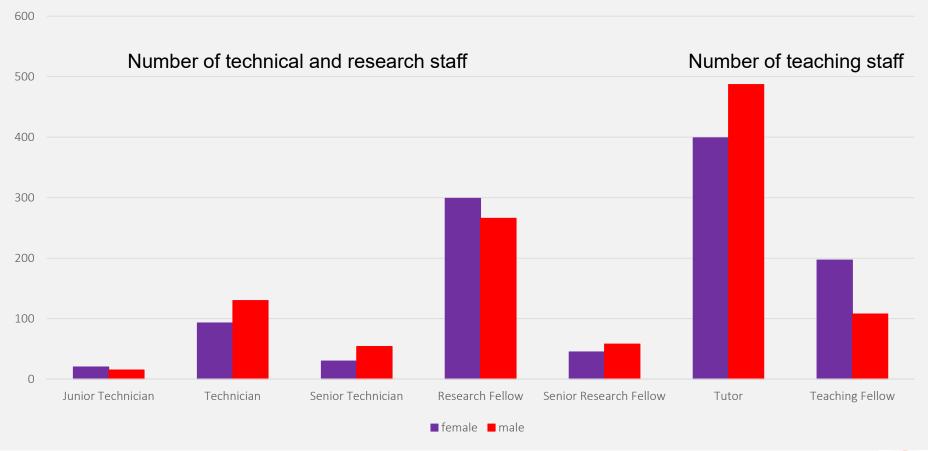

## Women in Science in New Zealand

By the numbers



#### The statistics project

 Not a definitive analysis but a way of tracking where there may be gaps and changes over time for women in science in New Zealand



- 2018-19 new data collected
- 2020-21 data analysis





# Enrolment at secondary school











































# Enrolment in tertiary studies











### Employment in STEM















#### Senior managers employed in STEM





#### Staff at tertiary institutions





#### Tenured staff at tertiary institutions









#### Percentage of females at each stage of career





#### **Average median salary at Crown Research Institutes**





#### Sources of data

- Ministry of Education educationcounts.govt.nz
- Statistics New Zealand stats.govt.nz
- CRIs
  - AgResearch
  - ESR
  - GNS
  - Manaaki Whenua Landcare Research
  - NIWA
  - Plant & Food Research
  - Scion
- Tertiary institutions
  - AUT
  - Massey University
  - NMIT
  - Unitec
  - · University of Auckland
  - University of Canterbury
  - University of Waikato



#### Who did the work?

#### Heloise Pavanato

- Submitted PhD in Statistics (waiting for oral defence)
- Background in statistical ecology and marine science
- Came to NZ from Brazil for her PhD studies

#### **Emma Timewell**

Nat