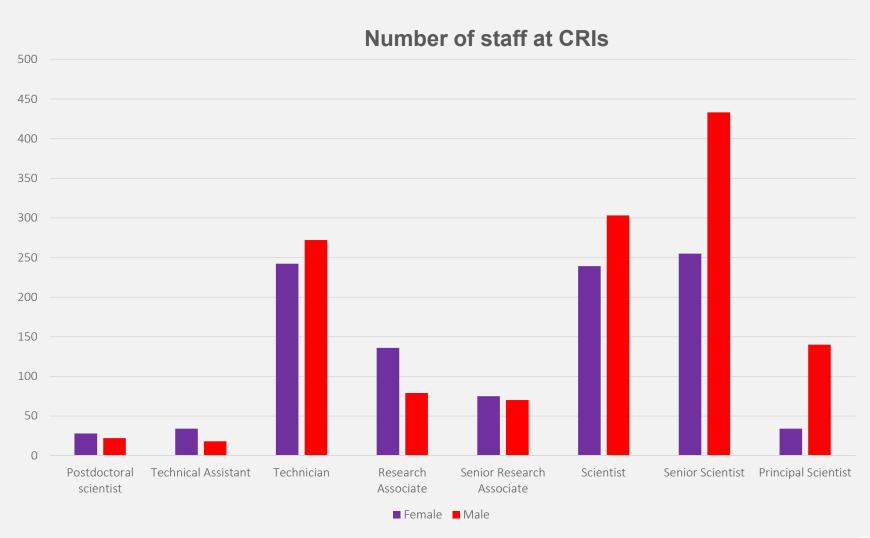

## Women in Science in New Zealand

By the numbers



#### The statistics project

 Not a definitive analysis but a way of tracking where there may be gaps and changes over time for women in science in New Zealand



- 2018-19 new data collected
- 2020-21 data analysis





# Enrolment at secondary school











































# Enrolment in tertiary studies











### Employment in STEM















#### Senior managers employed in STEM





#### Staff at tertiary institutions





#### Tenured staff at tertiary institutions









#### Percentage of females at each stage of career





#### **Average median salary at Crown Research Institutes**





#### Sources of data

- Ministry of Education educationcounts.govt.nz
- Statistics New Zealand stats.govt.nz
- CRIs
  - AgResearch
  - ESR
  - GNS
  - Manaaki Whenua Landcare Research
  - NIWA
  - Plant & Food Research
  - Scion
- Tertiary institutions
  - AUT
  - Massey University
  - NMIT
  - Unitec
  - · University of Auckland
  - University of Canterbury
  - University of Waikato



#### Who did the work?

#### Heloise Pavanato

- Submitted PhD in Statistics (waiting for oral defence)
- Background in statistical ecology and marine science
- Came to NZ from Brazil for her PhD studies

#### **Emma Timewell**

National Convenor of AWIS









## THANKS FOR WATCHIN